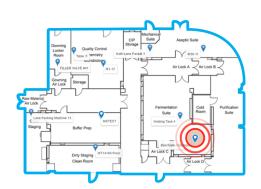

# Take data visualization to the next level with environmental maps.

Visualize test results within your site at a glance

- Upload your floor and map test results by location
- Overlay ATP test results with Indicator organism tests to discover correlations
- Simple drag-and-drop interface
- Use filters to slice and dice your view