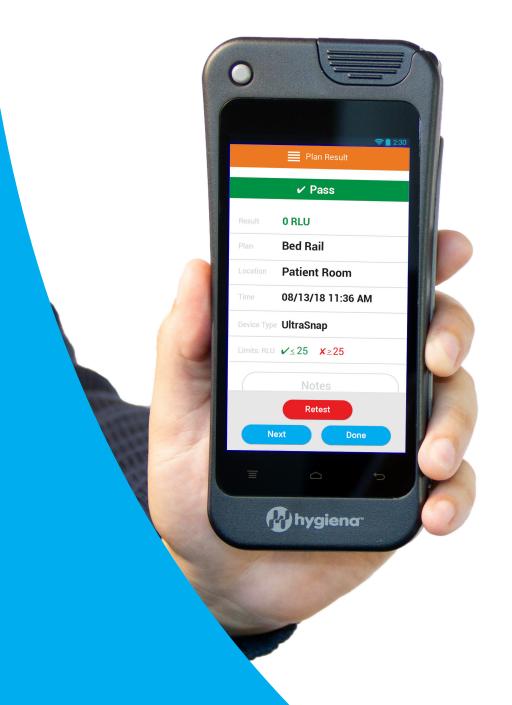

## Innovation at Your Fingertips

Quick test: Run a test in as few as two touches

Locations: Create testing points with customized fields and pass/fail limits on the go without needing desktop software

Plans: Easily group testing locations into plans and randomize test locations to ensure sampling coverage

Users: Manage user access to differentiate personnel from managers. Enhanced administrator control

Results & Reports: Easily view testing results and trend analysis

**Search**: Quickly find specific testing plans and locations on the fly, reducing time between tests

Sync: Wirelessly synchronize data to SureTrend Cloud

Calibration: Factory-calibrated and preset checks to stay GMP/ISO-compliant

**Retest**: Swipe through failed test locations and instantly run re-tests to show effectiveness of corrective action