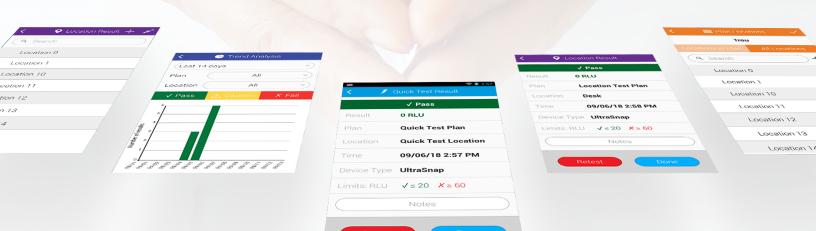

## Innovation at Your Fingertips

Quick test: Run a test in as few as two touches

Locations: Create testing points with customized fields and pass/fail limits on the go without needing desktop software

Plans: Easily group testing locations into plans and randomize test locations to ensure sampling coverage

Users: Manage user access to differentiate personnel from managers. Enhanced administrator control

Results & Reports: Easily view testing results and trend analysis

**Search**: Quickly find specific testing plans and locations on the fly, reducing time between tests

Sync: Wirelessly synchronize data to SureTrend Cloud

Calibration: Factory-calibrated and preset checks to stay GMP/ISO-compliant

**Retest**: Swipe through failed test locations and instantly run re-tests to show effectiveness of corrective action

**Settings**: Customize settings for language, custom fields, test types, and simulate competitor RLU limits

Specifications: Size: 7" x 3" x 1" • Weight: 0.7 lbs • Memory: 2GB internal + cloud storage • Connectivity: USB or Wi-Fi\*