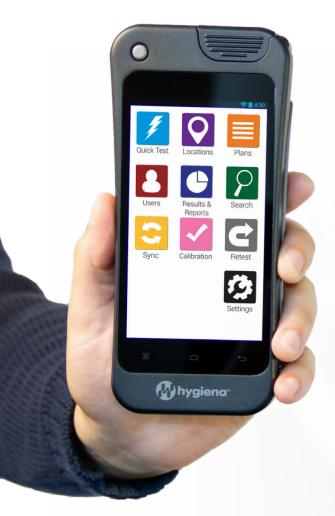

- Advanced photodiode technology and unique chemistry for maximum sensitivity and durability
- Intuitive smart navigation makes it easy for anyone to use
- Functions like a smartphone
- Syncs data to SureTrend Cloud
- Responsive 5-inch shatter-proof touch screen
- Built-in tilt sensor for more accurate readings
- Add data fields such as room number to test results
- Supports multiple languages
- Train remote teams with built-in screen sharing capability
- · Auto shut off for smart battery management

## Innovation at Your Fingertips

Quick test: Run a test in as few as two touches

Locations: Create testing points with customized fields and pass/fail limits on the go without needing desktop software

Plans: Easily group testing locations into plans and randomize test locations to ensure sampling coverage

Users: Manage user access to differentiate personnel from managers. Enhanced administrator control

Results & Reports: Easily view testing results and trend analysis

**Search**: Quickly find specific testing plans and locations on the fly, reducing time between tests

Sync: Wirelessly synchronize data to SureTrend Cloud

Calibration: Factory-calibrated and preset checks to stay GMP/ISO-compliant

**Retest**: Swipe through failed test locations and instantly run re-tests to show effectiveness of corrective action

**Settings**: Customize settings for language, custom fields, test types, and simulate competitor RLU limits

Specifications: Size: 7" x 3" x 1" • Weight: 0.7 lbs • Memory: 2GB internal + cloud storage • Connectivity: USB or Wi-Fi\*