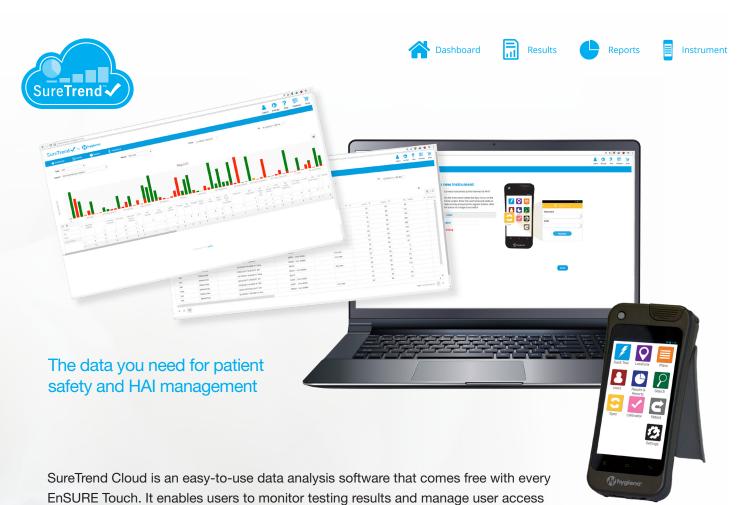

### **Features & Benefits:**

 Communicate department performance and achievement to your team and to management

across multiple facilities, making risk management easier than ever.

- Fully interactive dashboard allows for quick data viewing, showing you everything at a glance
- Easily manage one or hundreds of instruments from a single SureTrend Cloud account
- Monitor testing across one or multiple facilities
- Full online support and resource center only one click away
- Track re-tests to discover opportunities for retraining or identify equipment that may need replacing

- Quickly create custom reports to trend testing performance
- Automatic updates to SureTrend Cloud ensure you're always running the latest version

suretrend.hygiena.com