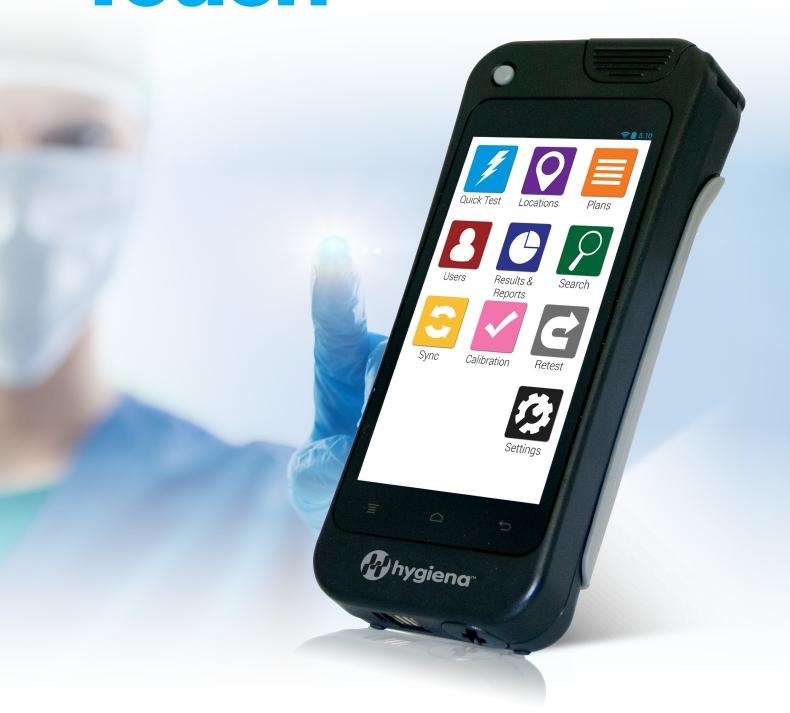

- Advanced photodiode technology and unique chemistry for maximum sensitivity and durability
- Intuitive smart navigation makes it easy for anyone to use
- Functions like a smartphone
- Syncs data to SureTrend Cloud
- Responsive 5-inch shatter-proof touch screen
- Built-in tilt sensor for more accurate readings
- Add data fields such as room number to test results
- Supports multiple languages
- Train remote teams with built-in screen sharing capability
- · Auto shut off for smart battery management

## Innovation at Your Fingertips

Quick test: Run a test in as few as two touches

Locations: Create testing points with customized fields and pass/fail limits on the go without needing desktop software

Plans: Easily group testing locations into plans and randomize test locations to ensure sampling coverage

Users: Manage user access to differentiate personnel from managers. Enhanced administrator control

Results & Reports: Easily view testing results and trend analysis

**Search**: Quickly find specific testing plans and locations on the fly, reducing time between tests

Sync: Wirelessly synchronize data to SureTrend Cloud

Calibration: Factory-calibrated and preset checks to stay GMP/ISO-compliant

**Retest**: Swipe through failed test locations and instantly run re-tests to show effectiveness of corrective action

**Settings**: Customize settings for language, custom fields, test types, and simulate competitor RLU limits

Specifications: Size: 7" x 3" x 1" • Weight: 0.7 lbs • Memory: 2GB internal + cloud storage • Connectivity: USB or Wi-Fi\*